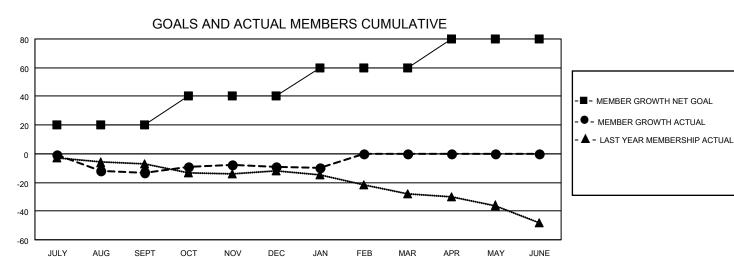

## District 202 J

| Clubs RESULTS FOR 2021-2022 |   |   |   | Members RESULTS FOR 2021-2022 |    |    |    |
|-----------------------------|---|---|---|-------------------------------|----|----|----|
|                             |   |   |   |                               |    |    |    |
| JULY/AUG/SEPT               | 0 | 0 | 0 | JULY/AUG/SEPT                 | 20 | 17 | 28 |
| OCT/NOV/DEC                 | 0 | 0 | 0 | OCT/NOV/DEC                   | 20 | 27 | 20 |
| JAN/FEB/MAR                 | 0 | 0 | 0 | JAN/FEB/MAR                   | 20 | 6  | 5  |
| APR/MAY/JUNE                | 1 | 0 | 0 | APR/MAY/JUNE                  | 20 | 0  | 0  |